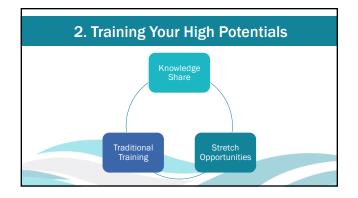

### The Benefits of Nurturing Future Leaders

When your organization invests in developing future leaders...

- $\ensuremath{\triangleright}$  Everyone sees that the organization supports employee growth
- > Employees feel valued
- > Retention and engagement increase
- > Increased availability of capable leaders who are prepared to lead