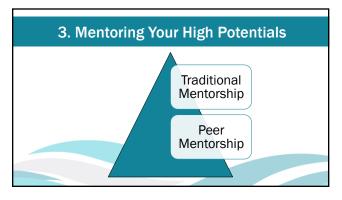

### The Benefits of Nurturing Future Leaders

When your organization invests in developing future leaders...

- $\ensuremath{\triangleright}$  Everyone sees that the organization supports employee growth
- > Employees feel valued
- > Retention and engagement increase
- > Increased availability of capable leaders who are prepared to lead