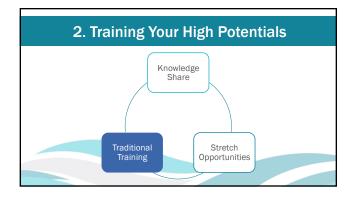

### The Benefits of Nurturing Future Leaders

When your organization invests in developing future leaders...

- $\ensuremath{\triangleright}$  Everyone sees that the organization supports employee growth
- > Employees feel valued
- > Retention and engagement increase
- > Increased availability of capable leaders who are prepared to lead