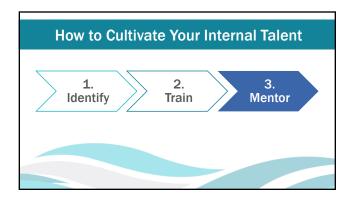

# The Opportunity Fresh Perspective Renewed Enthusiasm Powerful Culture Shifts

CONTINUOUSLY
Cultivate Your
Internal Talent

### The Benefits of Nurturing Future Leaders

When your organization invests in developing future leaders...

- $\ensuremath{\triangleright}$  Everyone sees that the organization supports employee growth
- > Employees feel valued
- > Retention and engagement increase
- > Increased availability of capable leaders who are prepared to lead