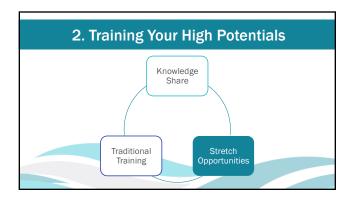

### The Benefits of Nurturing Future Leaders

When your organization invests in developing future leaders...

- $\ensuremath{\triangleright}$  Everyone sees that the organization supports employee growth
- > Employees feel valued
- > Retention and engagement increase
- > Increased availability of capable leaders who are prepared to lead